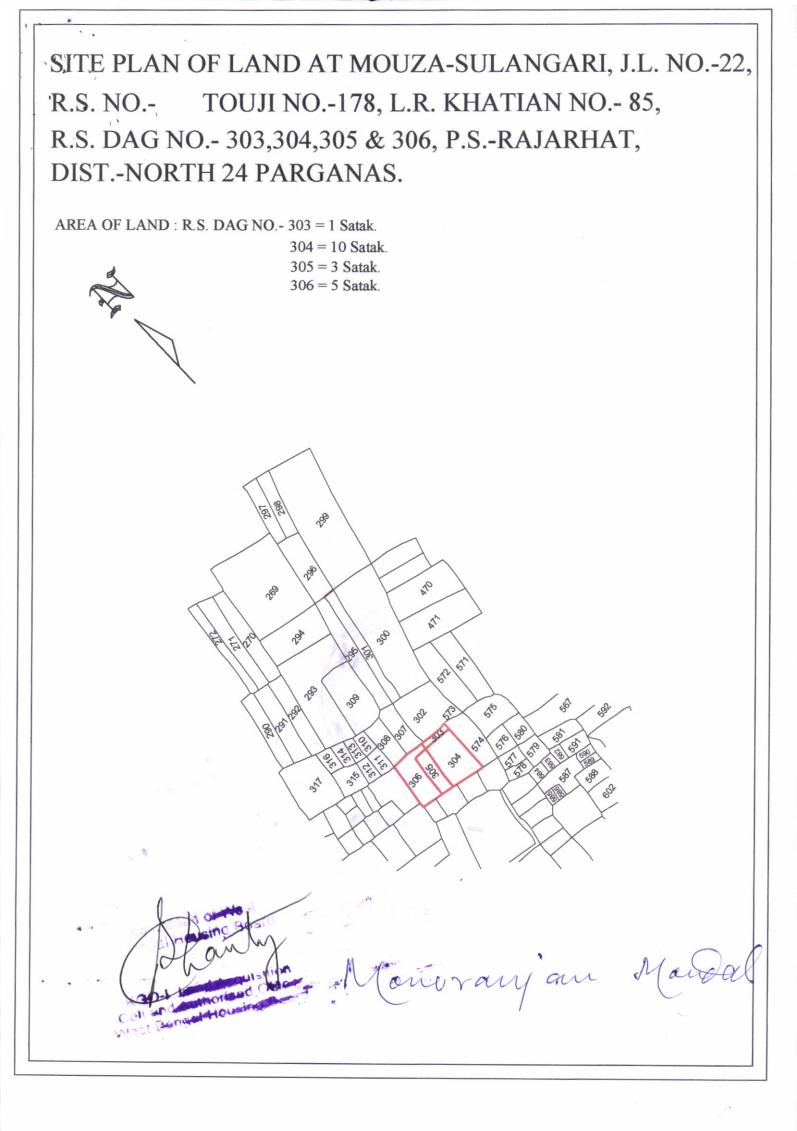

### <u>SCHEDULE OF THE PROPERTY</u>

ALL THAT piece of Shali measuring an area of 01 Satak in R.S.& L.R. DAG NO. 303, 10 Satak in R.S.& L.R. DAG NO. 304, 03 Satak in R.S.& L.R. DAG NO. 305 & 05 Satak in R.S.& L.R. DAG NO. 306 i.e. in total 19 Satak under L.R KHATIAN NO.343 under Jyangra Hatiyara Panchayat within the limit of Rajarhat Police Station, Additional Sub Registration Office Bidhan Nagar and according to the settlement records of rights finally published the plot is comprised at paraganas Kalikata Mouza – SULANGARI, J.L. No.22, TOUZI NO. 178 in the district of 24 – Paraganas (north).

A Map or Plan Annex hereto bordered "RED" line being part of this document

5

The Plot of land is bounded as under : -

R.S. & L.R.DAG NO. 303

| ON THE NORTH | : | R.S. & L.R.DAG NO. 302 |
|--------------|---|------------------------|
| ON THE SOUTH | : | R.S. & L.R.DAG NO. 304 |
| ON THE EAST  | : | R.S. & L.R.DAG NO. 574 |
| ON THE WEST  | : | R.S. & L.R.DAG NO. 306 |

#### R.S. & L.R.DAG NO. 304

· · · · ·

· ·

1

| ON THE NORTH | : | R.S. & L.R.DAG NO. 303         |
|--------------|---|--------------------------------|
| ON THE SOUTH | : | PART OF R.S. & L.R.DAG NO. 304 |
| ON THE EAST  | : | R.S. & L.R.DAG NO. 374         |
| ON THE WEST  | : | R.S. & L.R.DAG NO. 305         |

#### R.S. & L.R.DAG NO. 305

| ON THE NORTH | : | R.S. & L.R.DAG NO. 306         |  |
|--------------|---|--------------------------------|--|
| ON THE SOUTH | : | PART OF R.S. & L.R.DAG NO. 305 |  |
| ON THE EAST  | : | R.S. & L.R.DAG NO. 304         |  |
| ON THE WEST  | : | R.S. & L.R.DAG NO. 306         |  |

#### R.S. & L.R.DAG NO. 306

| ON THE NORTH | : | R.S. & L.R.DAG NO. 308         |
|--------------|---|--------------------------------|
| ON THE SOUTH | : | PART OF R.S. & L.R.DAG NO. 306 |
| ON THE EAST  | : | R.S. & L.R.DAG NO. 305         |
| ON THE WEST  | : | PART OF R.S. & L.R.DAG NO. 306 |